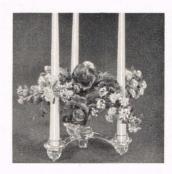

Illustrations at right show single Cambridge Arm as candleholder with flowers; a flower centerpiece (center) is made with one arm, one vase and three dishes; a lovely decorative theme is made with fruit and leaves in a shallow bowl with towering candles rising from a single Cambridge Arm.