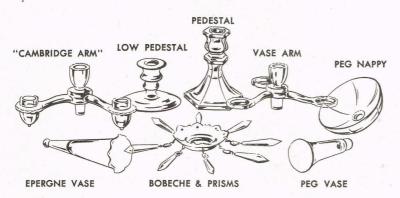

## start with these basic "Cambridge Arms" units

Now, for the first time, you can do "tricks" with your table or buffet centerpiece . . . come up with an entirely new and clever arrangement, for every meal! It's all done with unique "Cambridge Arms," the sparkling, interchangeable crystal units shown above. Scores of different decorative settings, from simplest flower holders to elaborate multi-branch candlestick arrangements! Buy in sets or open stock . . . at leading stores. All items in a very moderate price range.