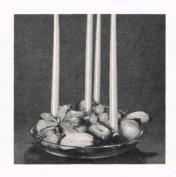

Illustrations at right show single Cambridge Arm as candleholder with flowers; a flower centerpiece (center) is made with one arm, one vase and three dishes; a lovely decorative theme is made with fruit and leaves in a shallow bowl with towering candles rising from a single Cambridge Arm.