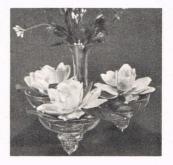

Illustrations at right show single Cambridge Arm as candleholder with flowers; a flower centerpiece (center) is made with one arm, one vase and three dishes; a lovely decorative theme is made with fruit and leaves in a shallow bowl with towering candles rising from a single Cambridge Arm.